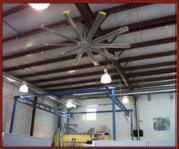

## AVAILABLE FOR SUBLEASE Flex Space in West Midtown

554 North Avenue, Suite E, Atlanta, GA 30308

SIZE: 4,200SF

RATE: \$14.50/RSF MODIFIED GROSS

- Located in West Midtown
- 100% HVAC
- Furniture (Including 12 Work Stations + 2 Conference Rooms) and Phone System Negotiable
- One Dock High Door
- Ample, Secure Parking
- Term Through December 31, 2016