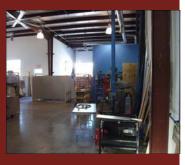

## AVAILABLE FOR SUBLEASE Flex Space in West Midtown

554 North Avenue, Suite E, Atlanta, GA 30308

SIZE: 4,200SF

RATE: \$14.50/RSF MODIFIED GROSS

- Located in West Midtown
- 100% HVAC
- Furniture (Including 12 Work Stations + 2 Conference Rooms) and Phone System Negotiable
- One Dock High Door
- Ample, Secure Parking
- Term Through December 31, 2016