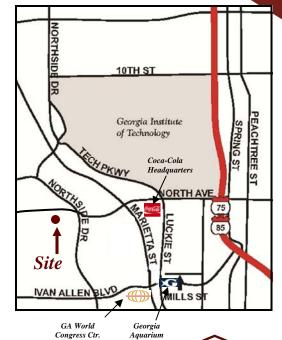

## AVAILABLE FOR SUBLEASE Flex Space in West Midtown

554 North Avenue, Suite E, Atlanta, GA 30308

SIZE: 4,200SF

RATE: \$14.50/RSF MODIFIED GROSS

- Located in West Midtown
- 100% HVAC
- Furniture (Including 12 Work Stations + 2 Conference Rooms) and Phone System Negotiable
- One Dock High Door
- Ample, Secure Parking
- Term Through December 31, 2016