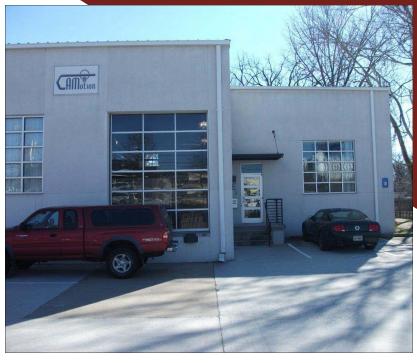

## AVAILABLE FOR SUBLEASE Flex Space in West Midtown

554 North Avenue, Suite E, Atlanta, GA 30308

SIZE: 4,200SF

RATE: \$14.50/RSF MODIFIED GROSS

- Located in West Midtown
- 100% HVAC
- Furniture (Including 12 Work Stations + 2 Conference Rooms) and Phone System Negotiable
- One Dock High Door
- Ample, Secure Parking
- Term Through December 31, 2016